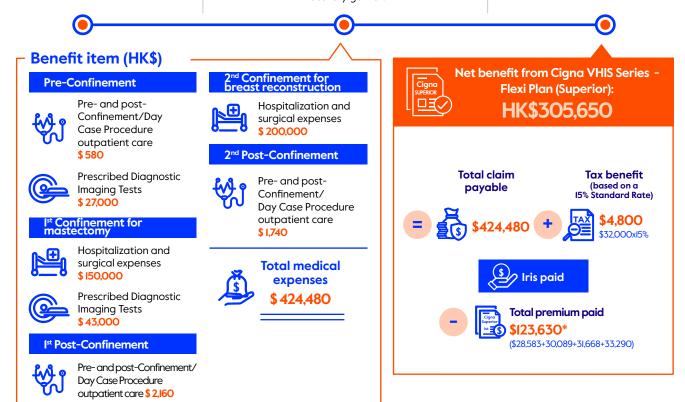

|

#### At Age 50



Iris signed up for the Flexi Plan (Superior) at the Age of 50.

#### Iris had breast cancer at Age 53



Iris was diagnosed with breast cancer at the age of 53. Every aspect of her treatment was covered by her plan and carried out by top professionals without delay. The timely and high-quality procedures, including diagnostic imaging processes, a series of cancer treatments and breast-reconstruction following mastectomy, made Iris's recovery go well.

#### After recovery



Iris's new business was not compromised. After treatments and suitable rest, Iris was once again able to pick up the reins of her business and forge ahead towards achieving her business goals.



Remarks:

\*The premium level is subject to change from time to time due to medical inflation.

## **Important Information**

The product information included in the brochure does not contain the full terms of the Policy and the full terms can be found in the Policy document.

#### **Cooling-off right and Policy Cancellation**

You may cancel your policy and obtain a refund of any premium(s) and levy paid by you within the coolingoff period. The cooling-off period is the period of 30 calendar days immediately following either the day of delivery of the policy or the cooling-off notice to you or your nominated representative (whichever is the earlier). The cooling-off notice is a notice that will be sent to you or your nominated representative by Cigna Worldwide General Insurance Company