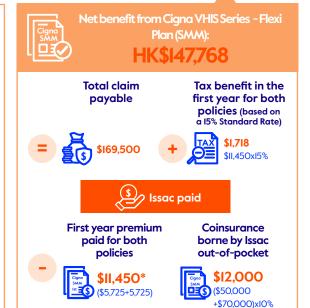

## **Case Illustrations**

The following examples are hypothetical and for illustrative purposes only. Cigna VHIS Series – Flexi Plan (SMM): Issac's story

| Policy Holder | Issac                                                                                                                                                                                                                                                                                                                                                                                                                        |  |
|---------------|------------------------------------------------------------------------------------------------------------------------------------------------------------------------------------------------------------------------------------------------------------------------------------------------------------------------------------------------------------------------------------------------------------------------------|--|
| Age           | 30 (non-smoker)                                                                                                                                                                                                                                                                                                                                                                                                              |  |
| Background    | Issac got married when he was 30. For him, it was essential that such an important step in life<br>has to be backed by solid and reliable protection against risks in the future. He's aware of the<br>many benefits of the Cigna VHIS Series, and strongly felt that he and his wife deserve above<br>average medical protection so that they could be hassle-free while working hard to build an<br>ideal future together. |  |
| Plan level    | Cigna VHIS Series – Flexi Plan (SMM)                                                                                                                                                                                                                                                                                                                                                                                         |  |
| At Age 30     | Suffered a mild heart After recovery<br>attack at Age 31                                                                                                                                                                                                                                                                                                                                                                     |  |

Issac got married and signed up for the Flexi Plan (SMM) when he was 30.

A year later, Issac suffered a mild heart attack. His attending doctor said that he had to undergo an angioplasty, a procedure which hospital, surgical and post-surgical care costs could be covered by the Flexi Plan (SMM).

Issac could continue to work hard with peace of mind to build an ideal future together with his wife.

board

\$ 2,250

\$14,000

\$ 108,000

Supplementary major medical benefit

(\$50,000 + \$70,000) x 90%

Remarks:

\*The premium level is subject to change from time to time due to medical inflation.

 $(\mathbb{C}$ 

\$