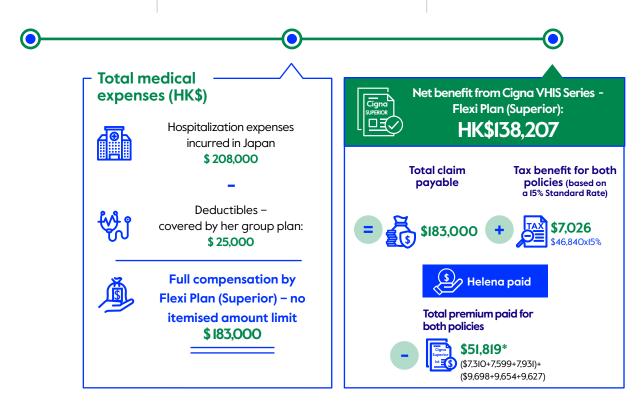

## **Case Illustrations**

The following examples are hypothetical and for illustrative purposes only. Cigna VHIS Series – Flexi Plan (SMM): Issac's story

| Policy Holder | Issac                                                                                                                                                                                                                                                                                                                                                                                                                        |  |
|---------------|------------------------------------------------------------------------------------------------------------------------------------------------------------------------------------------------------------------------------------------------------------------------------------------------------------------------------------------------------------------------------------------------------------------------------|--|
| Age           | 30 (non-smoker)                                                                                                                                                                                                                                                                                                                                                                                                              |  |
| Background    | Issac got married when he was 30. For him, it was essential that such an important step in life<br>has to be backed by solid and reliable protection against risks in the future. He's aware of the<br>many benefits of the Cigna VHIS Series, and strongly felt that he and his wife deserve above<br>average medical protection so that they could be hassle-free while working hard to build an<br>ideal future together. |  |
| Plan level    | Cigna VHIS Series – Flexi Plan (SMM)                                                                                                                                                                                                                                                                                                                                                                                         |  |
| At Age 30     | Suffered a mild heart After recovery<br>attack at Age 31                                                                                                                                                                                                                                                                                                                                                                     |  |

Issac got married and signed up for the Flexi Plan (SMM) when he was 30.

A year later, Issac suffered a mild heart attack. His attending doctor said that he had to undergo an angioplasty, a procedure which hospital, surgical and post-surgical care costs could be covered by the Flexi Plan (SMM).

Issac could continue to work hard with peace of mind to build an ideal future together with his wife.

board

\$ 2,250

\$14,000

\$ 108,000

Supplementary major medical benefit

(\$50,000 + \$70,000) x 90%

Remarks: